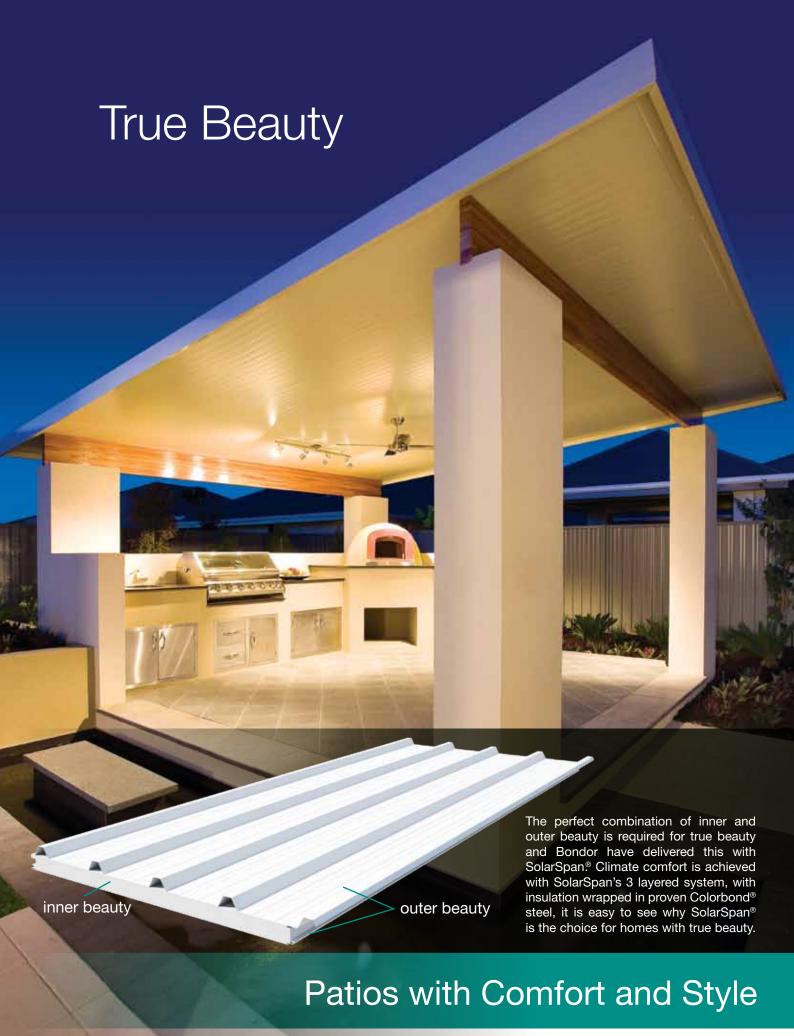

### Roofing Layer

SolarSpan's roofing layer is made from Hi-Tensile Bluescope Colorbond® steel for strength and durability in a range of thermally efficient and modern colours.

# SolarSpan's Cool or Cosy 3 Layered Roofing System

### Insulation Layer

SolarSpan's insulation layer is a high performance insulating polystyrene core available for patios in various thicknesses 50, 75, 100, 125 and 150mm for longer spans and varying thermal performance. Each panel core incorporates a service duct suitable for electrical cabling for ceiling lights and fans.

### Ceiling Layer

SolarSpan's ceiling layer is made from proven Bluescope Colorbond® steel, available in two finishes coloured Surfmist® (off white) similar to an internal ceiling finish.