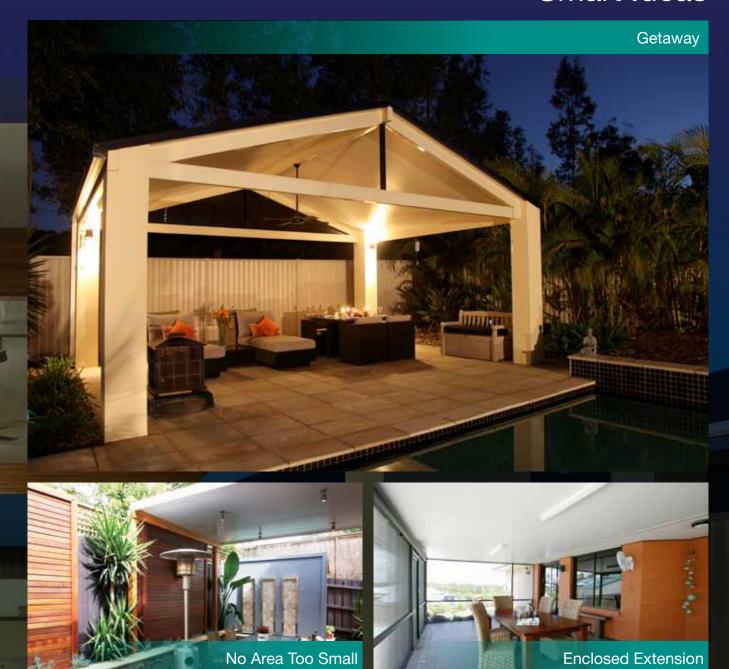

## Smart Ideas

Beautifully complement your home

### Versatile

SolarSpan® is used for patios, enclosed extensions, carports and for a variety of other shaded structures.