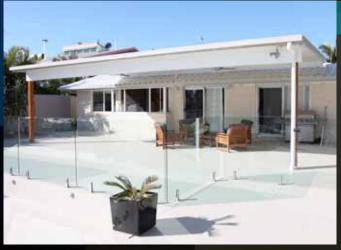

### **Attached Skillion**

For a quick, simple and cost effective addition to any home SolarSpan's attached skillion roof will extend your living area, provide a multi-use carport, boat port or general cover area protecting you and your most valuable possessions from the heat and cold. Your SolarSpan® designer/installer will be able to assist you design the perfect under cover area adding value to any outdoor area of your home.