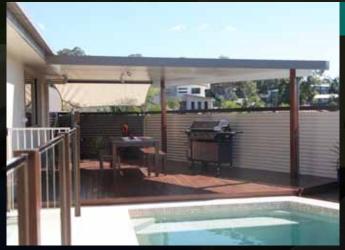

### Free Standing

A free standing patio design offers an oasis away from the home positioned in front of a pool or a cosy spot in the yard perfect for weekend gatherings, family events or regular outdoor dining. Your SolarSpan® patio designer/installer can offer a gable or skillion roof design for a free standing patio with a variety of exciting beam and post options to complement your home.

### Versatile

SolarSpan® is used for patios, enclosed extensions, carports and for a variety of other shaded structures.