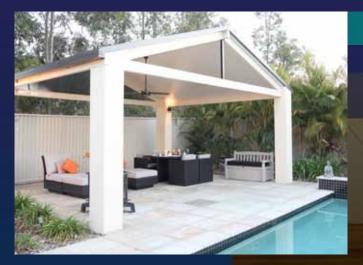

### Gable

Attract a grand opening to your outdoor living area with a SolarSpan® gable roof whilst giving your patio additional height and ventilation of hot air. A variety of gable infill and beam options are available from your SolarSpan® patio designer/installer to deliver an exciting patio design.