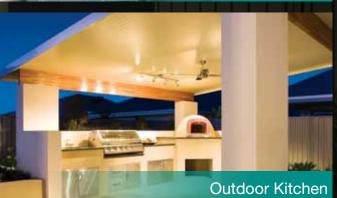

### Versatile

SolarSpan® is used for patios, enclosed extensions, carports and for a variety of other shaded structures.