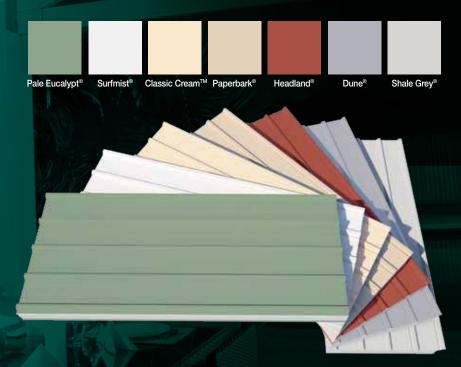

### **COLOUR RANGE**

SolarSpan's colour range has been rigorously tested and hand picked with the support of BlueScope Steel to offer top side roofing colours with the best thermal performance and made tough for Australian conditions.