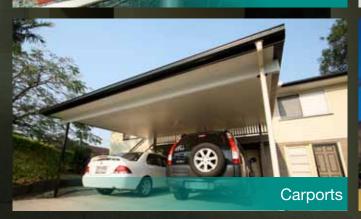

### **Attached Skillion**

For a quick, simple and cost effective addition to any home SolarSpan's attached skillion roof will extend your living area, provide a multi-use carport, boat port or general cover area protecting you and your most valuable possessions from the heat and cold. Your SolarSpan® designer/installer will be able to assist you design the perfect under cover area adding value to any outdoor area of your home.

### Versatile

SolarSpan® is used for patios, enclosed extensions, carports and for a variety of other shaded structures.