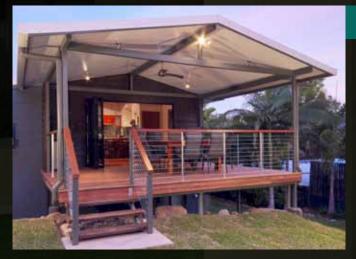

### Fly Over

A SolarSpan® fly over roof creates an impressive open living area with high ceilings for additional head room, air flow, day light and unrestricted views. A fly over roof offers aesthetically and architecturally pleasing roof lines to enhance your home and with minimal framing requirements enables home owners to breathe new life into an existing deck or patio with new found space and added comfort during all seasons.